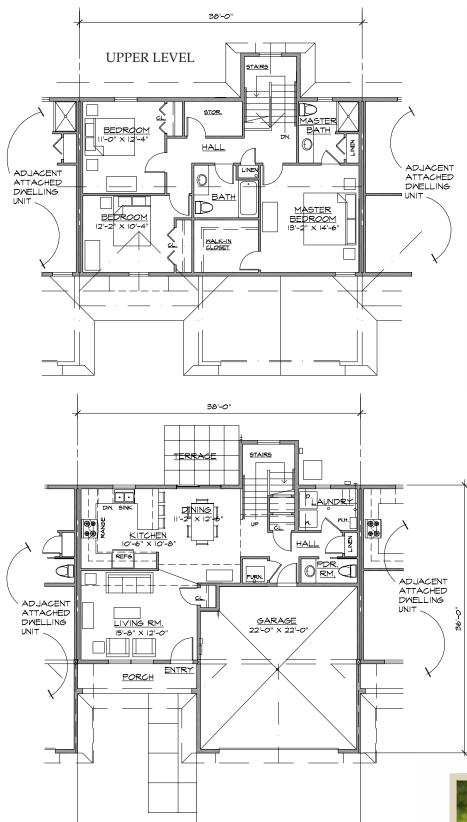

Two-story, three bedroom with attached garage 1,611 Square Feet of Living Space

Laura Swadley Property Manager North Creek Townhomes, LLC 501 Horizons Drive Marquette, MI 49855 (906) 361-7801 developmqt@gmail.com