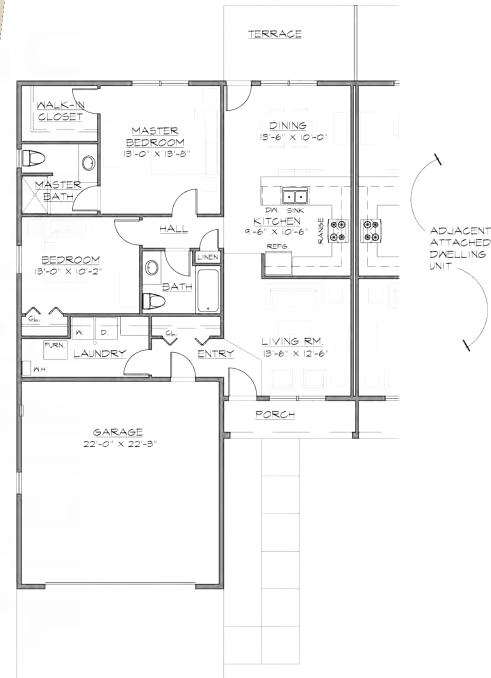

urity of a service-oriented *management team*. Discover why so many people are calling Harlow Farms home!



### **TOWNHOME FEATURES**

One level and two level townhomes Master suite with private bath and large walk-in closet Open kitchen and dining area Attached 2-car garage High performance, energy efficient design Natural gas forced air heating Air conditioning Washer/Dryer in unit Professionally managed Long and short term leasing options

## **COMMUNITY FEATURES**

Harlow Farms Community Center Located next to conservation areas, trails, and the neighborhood center Quiet and convenient living in town Fully landscaped grounds Driveway and sidewalk to front door All underground utilities 24-hour Emergency Line Complete lawn care and snow removal Pets welcomed (some restrictions apply)



One story, two bedroom with attached garage 1,176 Square Feet of Living Space



### **INTERIOR FEATURES**

Open design, lots of windows

Quality laminate/hardwood flooring and plush carpeting throughout

Stainless steel appliances including a range -hood microwave and a dishwasher

Lots of cabinets and counter space

Window blinds

Large closets

TV and internet cable-ready

High quality sound insulation wall system

### **EXTERIOR FEATURES**

Private terrace Private front porch entry and walk Fully landscaped grounds

# LOCAL LANDMARKS CLOSE BY

Iron Ore Heritage Trail Marquette General Hospital Northern Michigan University Lakeshore parks Downtown Marquette Marquette Golf & Country Club GKC Cinema Marquette Mountain Ski Area Westwood Mall, Target and Walmart Econo Foods Many restauran