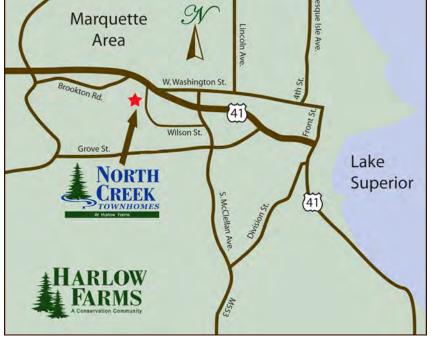

# Located within

Harlow Farms Conservation Community

Ideally located in the heart of the Harlow Farms Conservation *Community*, North Creek Townhomes offers both convenient city location and easy walking access to beautiful nature trails. You will feel right at home with high end condominium style living, enjoying all the comfort of a thoughtfully planned neighborhood and the security of a service-oriented *management team*. Discover why so many people are calling Harlow Farms home!

# LOCAL LANDMARKS CLOSE BY

Iron Ore Heritage Trail Marquette General Hospital Northern Michigan University Lakeshore parks Downtown Marquette Marquette Golf & Country Club GKC Cinema Marquette Mountain Ski Area Westwood Mall, Target and Walmart Econo Foods Many restaurants within walking distance